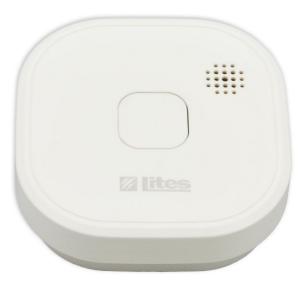

## SK-40 - Autonomní detektor kouře

SK-40 single station photoelectric smoke alarm is designed to sense smoke that comes into the smoke chamber. It uses a smoke detector ASIC and a low noise but high sense quality chamber which can reduce false alarm due to dust or fiber and so on accumulating. If there is a fire and the smoke concentration reaches the alarm trigger value, the detector gives an early warning of developing fires by its internal buzzer and indicator. It can provide precious time for you and your family to escape before a fire spreads.

## Feature:

- Self-test function, press the test button and it will give off sound and light signal.
- Faulty, alarm and low-battery status to remind users.
- 10 minutes mute function is available.
- Reliable early warning of a fire condition.
- Durable and reliable, low false alarm.
- Easy installation.
- Low cost, high performance
- 5-year limited warranty.
- Suitable for living room, Bedroom.