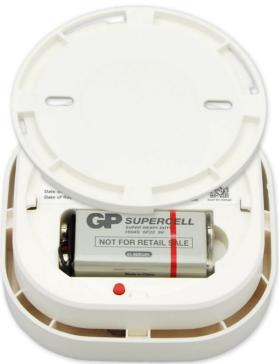

## **Technical parameters:**

- Warning signal 85dBA/3m
- Power supply: 9V (battery included)-
- KM certificate (Kite Mark GB): EN 14604:2005 516119
- CE: 0086-CPD-537679
- Humidity: 85%Weight: 180 g
- Operating temperature range: 0° to +40°C
- Colour: white